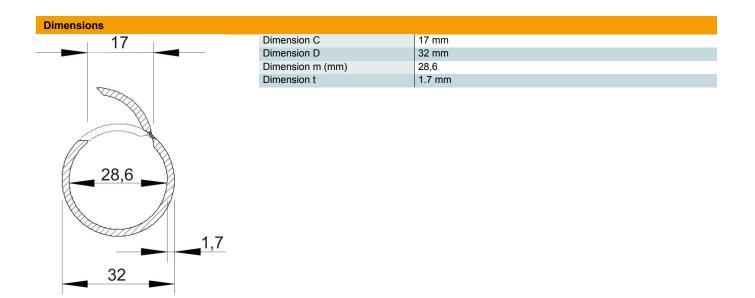

#### Master data

| Item number         | 2154544                     |
|---------------------|-----------------------------|
| Туре                | 2954 M32 LGR                |
| Description 1       | Quick-Pipe set              |
| Description 2       | Quick trunking + Quick clip |
| Manufacturer        | OBO                         |
| Dimension           | M32                         |
| Colour              | Light grey; RAL 7035        |
| Material            | Polyvinylchloride           |
| Smallest sales unit | 1                           |
| Unit of quantity    | Piece                       |
| Weight              | 479 kg                      |
| Weight unit         | kg/100 pc.                  |
|                     |                             |