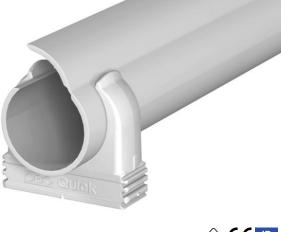

### Item number: 2154544

Set consisting of Quick pipe electrical installation pipes and Quick clip surfacemounted clips. For surface-mounted routing of cables in interiors and protected outdoor areas. Universal fastening on wall and ceiling. Comprises 20 m of pipe each of 2 metres in length and 60 Quick clips. Can be used in a temperature range of -25 to +60 °C.