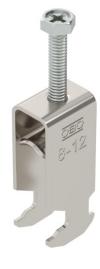

### Item number: 1186103

Clamp clip with hammerhead foot, metal pressure sleeve with rounded edges to protect the cable. For vertical and horizontal mounting of 2 single cables on a C-profile rail. For a slot width 16–17 mm. With 1-start screw thread on pressure sleeve, universal hexagonal screw head WAF10, with slot and cross recess. Suitable for assembly indoors and outdoors. Multiple cables should be separated by double sleeves. We recommend the use of a counter-sleeve.

#### Master data

| 1186103         |
|-----------------|
| BS-H2-M-12 A2   |
| Clamp clip 2056 |
| double          |
| OBO             |
| 08-12mm         |
| Stainless steel |
| Bright, treated |
|                 |
| 50              |
| Piece           |
| 4.165 kg        |
| kg/100 pc.      |
|                 |