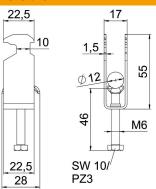

### Dimensions

| Length           | 22.5 mm |
|------------------|---------|
| Width            | 17 mm   |
| Height           | 55 mm   |
| Plate thickness  | 1.5 mm  |
| Dimension A      | 22.5 mm |
| Dimension B      | 17 mm   |
| Dimension C      | 28 mm   |
| Dimension G (mm) | M6      |
| Dimension H      | 55 mm   |
| Dimension L      | 46 mm   |
| Dimension t      | 1.5 mm  |
|                  |         |