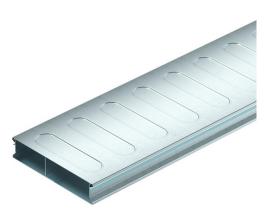

## **Technical data sheet**

Underfloor duct, 2 pieces, 2-compartment, duct height 38 mm Item number: 7400258

Underfloor duct (2 piece) for routing cables in screed-covered underfloor systems, according to EN 50085-2-2. Removable and continuously lockable duct cover. With separating retainer in the duct base.

The profiled side walls offer a locking mechanism to lock the duct cover onto the duct base. The stiffening beads in the duct cover serve to create stability.

| a | b |
|---|---|
|   |   |
|   |   |
|   |   |

| Length      | 2,000 mm                                      |
|-------------|-----------------------------------------------|
| Width       | 190 mm                                        |
| Height      | 38 mm                                         |
| Dimension a | 80 mm                                         |
| Dimension b | 110 mm                                        |
| Dimension h | 38 mm                                         |
|             | Width<br>Height<br>Dimension a<br>Dimension b |